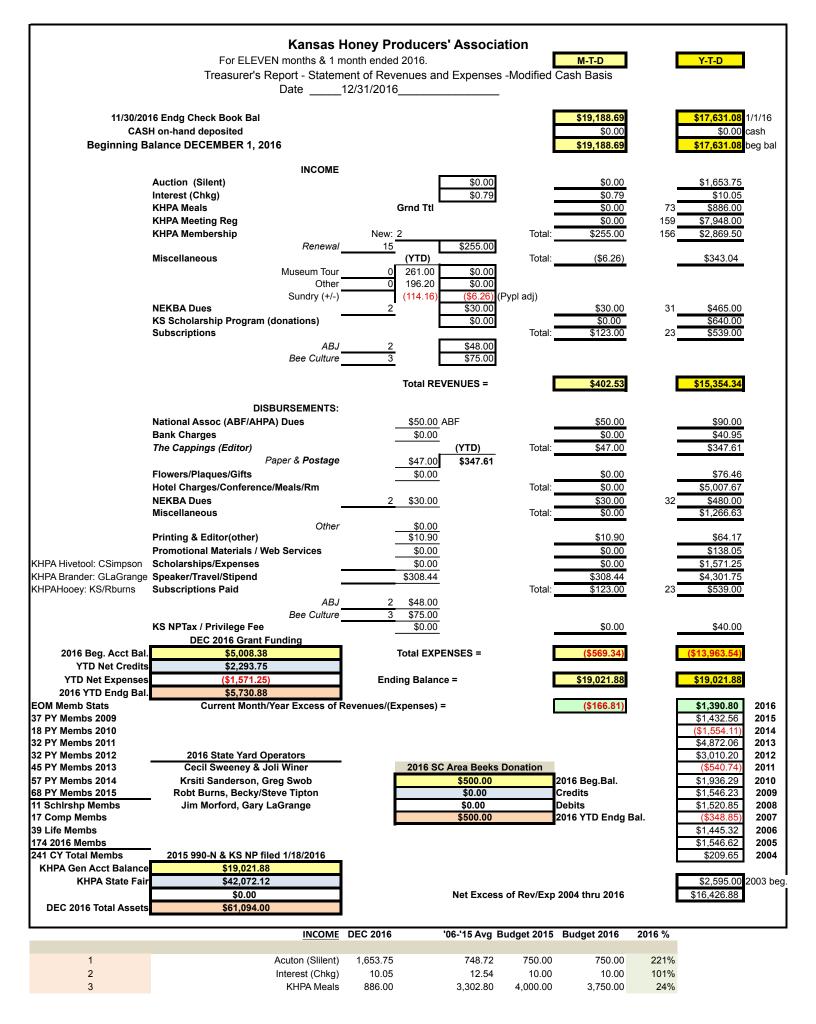

| 4  | KHPA Meeting Reg.                | 7,948.00    | 5,825.06    | 11,500.00   | 11,500.00   | 69%    |
|----|----------------------------------|-------------|-------------|-------------|-------------|--------|
| 5  | KHPA Membeship Dues              | 2,869.50    | 2,001.39    | 2,900.00    | 2,900.00    | 99%    |
| 6  | Miscellaneous                    | 343.04      | 532.68      | 600.00      | 600.00      | 57%    |
| 7  | NEKBA Dues                       | 465.00      | 303.05      | 300.00      | 300.00      | 155%   |
| 8  | KS Grant/Scholarship Donations   | 640.00      | 905.83      | 1,000.00    | 1,000.00    | 64%    |
| 9  | Subscriptions                    | 539.00      | 333.88      | 600.00      | 600.00      | 90%    |
|    | INCOME TOTALS                    | \$15,354.34 | \$13,617.26 | \$21,660.00 | \$21,410.00 | 71.7%  |
|    |                                  |             |             |             |             |        |
|    | EXPENDITURES                     | DEC 2016    | '06-'15 Avg | Budget 2015 | Budget 2016 | 2016 % |
|    |                                  |             |             |             |             |        |
| 1  | ABF/AHPA Dues                    | 90.00       | 74.50       | 90.00       | 90.00       | 100%   |
| 2  | Awards                           | 0.00        | 86.29       | 110.00      | 110.00      | 0%     |
| 3  | Bank Charges                     | 40.95       | 34.33       | 60.00       | 60.00       | 68%    |
| 4  | Cappings/Editor (Paper/Postage)  | 347.61      | 682.78      | 1,200.00    | 1,200.00    | 29%    |
| 5  | Flowers/Plaques/Gifts            | 76.46       | 125.41      | 300.00      | 300.00      | 25%    |
| 6  | Hotel/Conference Rm              | 5,007.67    | 6,664.94    | 11,000.00   | 11,000.00   | 46%    |
| 7  | NEKBA Dues                       | 480.00      | 294.35      | 300.00      | 300.00      | 160%   |
| 8  | Library/ Book Purch/Promo Mat    | 0.00        | 1,162.58    | 1,500.00    | 1,250.00    | 0%     |
| 9  | Membship Rfnds                   | 0.00        | 99.03       | 100.00      | 100.00      | 0%     |
| 10 | Miscellaneous                    | 1,266.63    | 702.97      | 1,260.00    | 1,260.00    | 101%   |
| 11 | Printing & Editor / Other        | 64.17       | 144.01      | 500.00      | 340.00      | 19%    |
| 11 | Promotional/Web Serv             | 138.05      | 118.67      | 500.00      | 160.00      | 86%    |
| 12 | Scholarship                      | 1,571.25    | 978.86      | 2,000.00    | 2,000.00    | 79%    |
| 13 | Speaker/TravelMeal/Hotel/Stipend | 4,301.75    | 1,988.27    | 2,600.00    | 2,600.00    | 165%   |
| 14 | Subscriptions - Fwd              | 539.00      | 368.55      | 600.00      | 600.00      | 90%    |
| 15 | Taxes/NP Privilege Fee           | 40.00       | 36.00       | 40.00       | 40.00       | 100%   |
|    | EXPENDITURES TOTAL               | \$13,963.54 | \$12,170.48 | \$22,160.00 | \$21,410.00 | 65.2%  |
|    |                                  |             |             |             |             |        |

\$0.00

End of Year Net Totals \$1,390.80 < Net Excess Revenue

2016

Beg Bk Bal <mark>\$17,631.08</mark> Ending Bk Bal <mark>\$19,021.88</mark>

YEARLY BALANCES

< Ending Balance